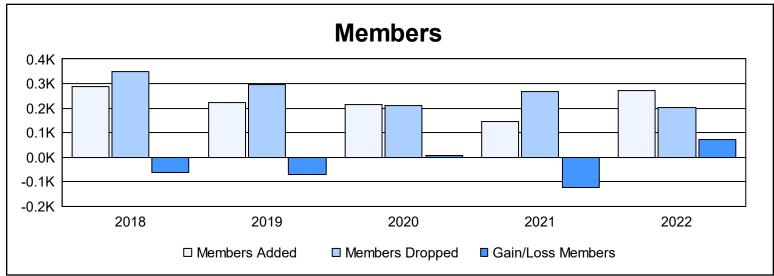

District 4 L4 As of June 2022 Cumulative

| Year      | New<br>Clubs | Dropped<br>Clubs | Gain/<br>Loss<br>Clubs | New<br>Members | Charter<br>Members | Reinstate<br>Members | Transfer<br>Members | Total<br>Member<br>Added | Total<br>Members<br>Dropped | Gain/<br>Loss<br>Members |
|-----------|--------------|------------------|------------------------|----------------|--------------------|----------------------|---------------------|--------------------------|-----------------------------|--------------------------|
| 2017-2018 | 0            | 2                | -2                     | 252            | 1                  | 10                   | 26                  | 289                      | 350                         | -61                      |
| 2018-2019 | 1            | 2                | -1                     | 178            | 24                 | 13                   | 8                   | 223                      | 295                         | -72                      |
| 2019-2020 | 0            | 0                | 0                      | 196            | 0                  | 12                   | 7                   | 215                      | 210                         | 5                        |
| 2020-2021 | 1            | 1                | 0                      | 107            | 28                 | 7                    | 3                   | 145                      | 268                         | -123                     |
| 2021-2022 | 0            | 1                | -1                     | 240            | 3                  | 13                   | 17                  | 273                      | 202                         | 71                       |
| Average   | 0            | 1                | -1                     | 195            | 11                 | 11                   | 12                  | 229                      | 265                         | -36                      |